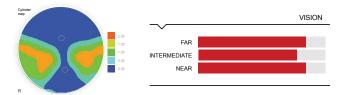

## FOR THE DISCERNING PROGRESSIVE WEARER

OPTIMIZED CLARITY IN ALL ZONES: You're unique, so you need a lens that is perfectly tuned to you. With this custom made lens, all zones (distance, intermediate and near) are made to measure to be perfect for you.

CUSTOMIZED MEASUREMENTS AND UNIQUE TO YOU: Bespoke luxury, top performance.