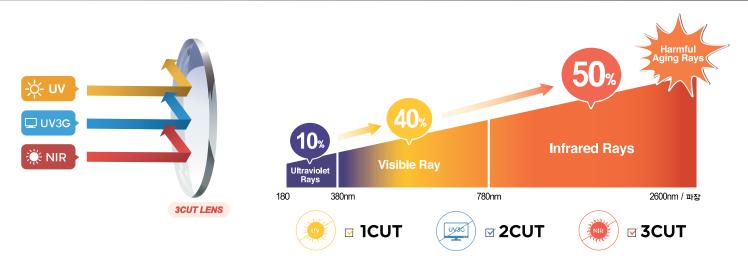

## Hazard Reduction | Full Spectrum Coverage

Near Infra-Red lens technology from Asahi Lite Innovation for healthier eyes

Decreases eye fatigue, enhaces concentration • Helps prevent retina disease, macular degeneration/cataracts • Slows down aging of skin around eyes • Reduces glare and dazzle