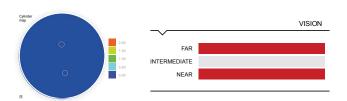

#### STOCK SINGLE VISION LENSES (CONVENTIONAL AND DIGITAL)

We have the widest range of sphere/cylinder combinations in every index and every material. Our Photositions material combines rapid photochromic performance with UV420 protection. Our NIR material protects the sensitive skin around the eyes from harmful infra-red rays.

# DOUBLE ASPHERIC FREEFORM STOCK LENS

Our Double Aspheric Freeform Stock lens design combines an Ashpheric front side and an Atoric back side providing a thinner, lighter lens with greater clarity, less distortion and improved comfort. Available in Poly, 1.67 and 1.74 material.