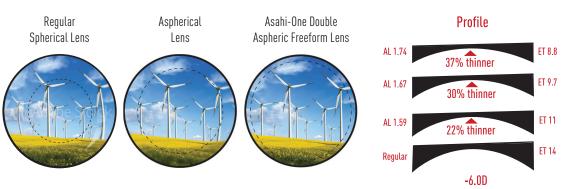

# DOUBLE ASPHERIC FREEFORM STOCK LENS

Our Double Aspheric Freeform Stock lens design combines an Ashpheric front side and an Atoric back side providing a thinner, lighter lens with greater clarity, less distortion and improved comfort. Available in Poly, 1.67 and 1.74 material.